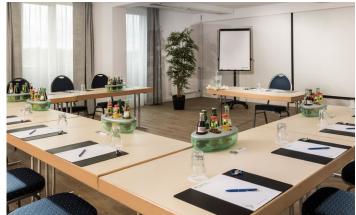

### **CONGRESSES & CONFERENCES**

- 10 conference rooms for up to 150 people, partially air-conditioned
- modern conference equipment
- free WLAN natural daylight

## CONFERENCE ROOMS

| Name of Room      | Size sqm | Cocktail reception | Theatrestyle | Block | Classroom | U-Shape | LxW (m)     | Height (m) | Door HxW (m) | Floor |
|-------------------|----------|--------------------|--------------|-------|-----------|---------|-------------|------------|--------------|-------|
| Hessen* *         | 60       | -                  | 35           | 20    | 25        | 20      | 10,0 x 6,0  | 3,00       | 1,96 x 1,96  | E     |
| Herkules A* *     | 81       | 40                 | 50           | 30    | 40        | 35      | 13,5 x 6,0  | 3,00       | 1,96 x 1,66  | 2     |
| Herkules B* *     | 81       | 40                 | 50           | 30    | 40        | 35      | 13,5 x 6,0  | 3,00       | 1,96 x 1,66  | 2     |
| Herkules A + B* * | 162      | 140                | 150          | -     | 100       | 60      | 13,5 x 12,0 | 3,00       | 1,96 x 1,66  | 2     |
| 205 - 210 (per)*  | 28,8     | -                  | 20           | 15    | -         | -       | 8,0 x 3,6   | 2,45       | 1,96 x 0,81  | 2     |
| Panorama*         | 72       | -                  | 35           | 20    | 25        | 20      | 8,0 x 9,0   | 2,5        | 1,96 x 0,81  | 6     |